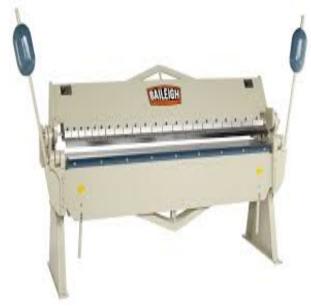

# Baileigh Box and Pan Brake BB-9612

\$15,104.5

**\$12,439** Save \$2,665.5!

As low as \$404/mo through Elite Metal Tools financing partners.

Use your phone to take a picture of this QR Code to learn more!

- 96" x 12-gauge capacity
- Box, pan and straight
- 22-finger assortment
- · Angle stop rod and counterweight assist