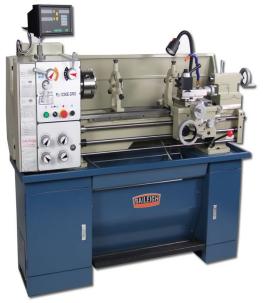

# Baileigh Metal Lathe PL-1236E-DRO

\$10,734.29

**\$8,845** Save \$1,889.29!

As low as \$287/mo through Elite Metal Tools financing partners.

Use your phone to take a picture of this QR Code to learn more!

- · Coolant System With Splash Guard
- Follow Rest
- 8" Four Jaw Chuck / 6" Three Jaw Chuck
- · Steady Rest