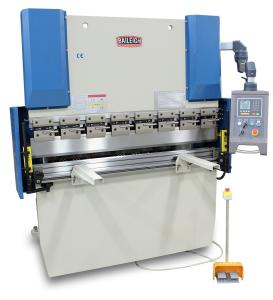

## **Baileigh CNC Press Brake BP-3305CNC**

**\$24,284.5 \$19,999** Save \$4,285.5!

As low as \$395/mo through Elite Metal Tools financing partners.

Use your phone to take a picture of this QR Code to learn more!

FREE SHIPPING

• Table Size 63" x 7"

- Programming 40 Programs/ 25 Steps per Program
- Back Gauge Length 21.5"
- Return Speed 3.3" / sec.

**Free Shipping** Free shipping on ALL machines throughout the contiguous United States to all commercial locations.