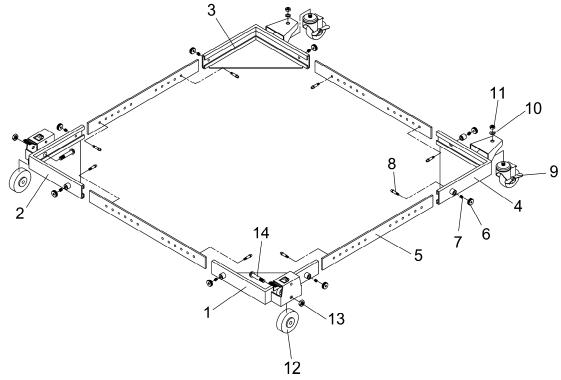

## Model JMB-UMB Universal Mobile Base

Stock No. 708118

| 1 JMBUMB-01 Fixed Castor Bracket (R) 1         2 JMBUMB-02 Fixed Castor Bracket (L) 1         3 JMBUMB-03 Swivel Castor Bracket (L) 1         4 JMBUMB-04 Swivel Castor Bracket (R) 1         5 JMBUMB-05 Side Adjusting Plate 4         6 JMBUMB-06 Knob 8         7 JMBUMB-07 Spring 8         8 JMBUMB-08 Index Pin 8         9 JMBUMB-09 Swivel Castor 2         10 TS-0720091 Lock Washer (3/8") 2         11 TS-0570031 Hex Nut (3/8"-16UNC) 2         12 JMBUMB-12 Fixed Wheel 2         13 TS-0640091 Lock Nut (3/8"-16UNC) 2         14 JMBUMB-14 Bolt (Special) (3/8"x2-3/16") 2 | Ind                                        | Part No                                                                                                                                             | Description                                                                                                                                                                           | Qty                                 |
|--------------------------------------------------------------------------------------------------------------------------------------------------------------------------------------------------------------------------------------------------------------------------------------------------------------------------------------------------------------------------------------------------------------------------------------------------------------------------------------------------------------------------------------------------------------------------------------------|--------------------------------------------|-----------------------------------------------------------------------------------------------------------------------------------------------------|---------------------------------------------------------------------------------------------------------------------------------------------------------------------------------------|-------------------------------------|
| 13 TS-0640091Lock Nut (3/8"-16UNC)2                                                                                                                                                                                                                                                                                                                                                                                                                                                                                                                                                        | 1<br>2<br>3<br>4<br>5<br>7<br>8<br>9<br>10 | . JMBUMB-01<br>. JMBUMB-02<br>. JMBUMB-03<br>. JMBUMB-05<br>. JMBUMB-06<br>. JMBUMB-07<br>. JMBUMB-08<br>. JMBUMB-09<br>. JMBUMB-09<br>. TS-0720091 | Fixed Castor Bracke<br>Fixed Castor Bracke<br>Swivel Castor Brack<br>Swivel Castor Brack<br>Side Adjusting Plate<br>Knob<br>Spring<br>Index Pin<br>Swivel Castor<br>Lock Washer (3/8" | et (R)1 et (L)1 et (R)1 et (R)14888 |
|                                                                                                                                                                                                                                                                                                                                                                                                                                                                                                                                                                                            | 13                                         | . TS-0640091                                                                                                                                        | Lock Nut (3/8"-16UN                                                                                                                                                                   | IC)2                                |

- 1. Pull out the spring-loaded knob (#6) and slide the side adjusting plate (#5) into the castor bracket assembly (#4).
- Locate spring-loaded pin into one of the indexing holes found in the side adjusting plate.
- 3. Position the machine so that it rests evenly on the corner brackets.
- Lock four castors by stepping on the brake pedals. Unlock by flipping the pedal up with your foot.