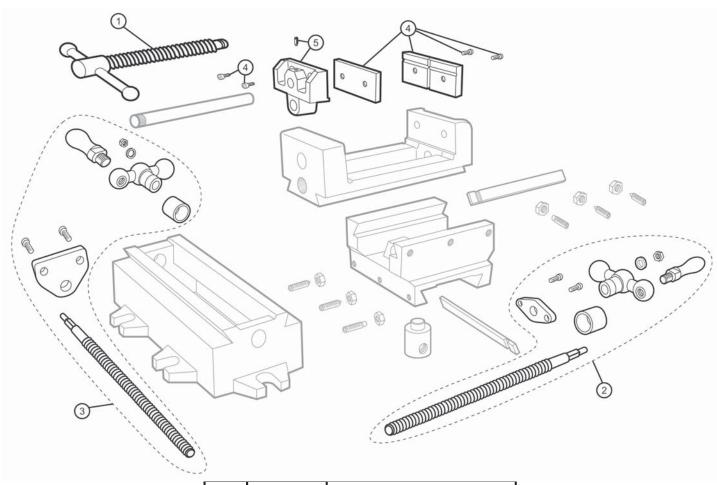

## 8" Cross Slide Drill Press Vise - Parts Diagram

8"Jaw Width, 8"Jaw Opening, 2" Jaw Depth Stock #: 11698 Model #: CS8

| # | Part     | Description                   |
|---|----------|-------------------------------|
| 1 | 11698-01 | Handle & Spindle Assembly - 1 |
| 2 | 11698-02 | Handle & Spindle Assembly - 2 |
| 3 | 11698-03 | Handle & Spindle Assembly - 3 |
| 4 | 11698-04 | Jaw Insert Assembly           |
| 5 | 11698-05 | Moveable Jaw with Screw       |