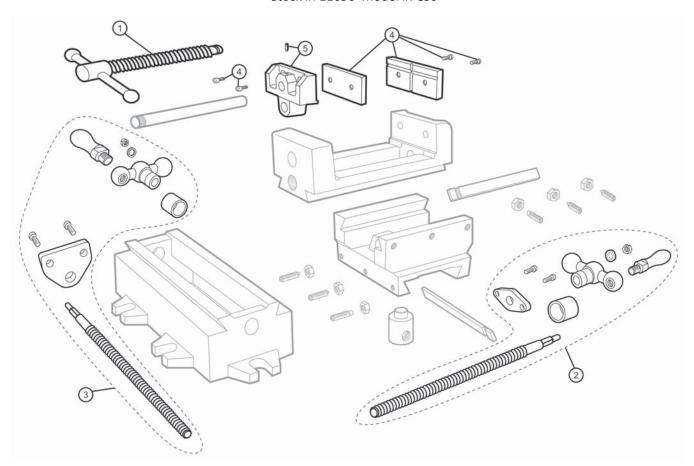

## 

6" Cross Slide Drill Press Vise - Parts Diagram

6"Jaw Width, 6"Jaw Opening, 2" Jaw Depth Stock #: 11696 Model #: CS6

| # | Part     | Description                   |
|---|----------|-------------------------------|
| 1 | 11696-01 | Handle & Spindle Assembly - 1 |
| 2 | 11696-02 | Handle & Spindle Assembly - 2 |
| 3 | 11696-03 | Handle & Spindle Assembly - 3 |
| 4 | 11696-04 | Jaw Insert Assembly           |
| 5 | 11696-05 | Moveable Jaw with Screw       |