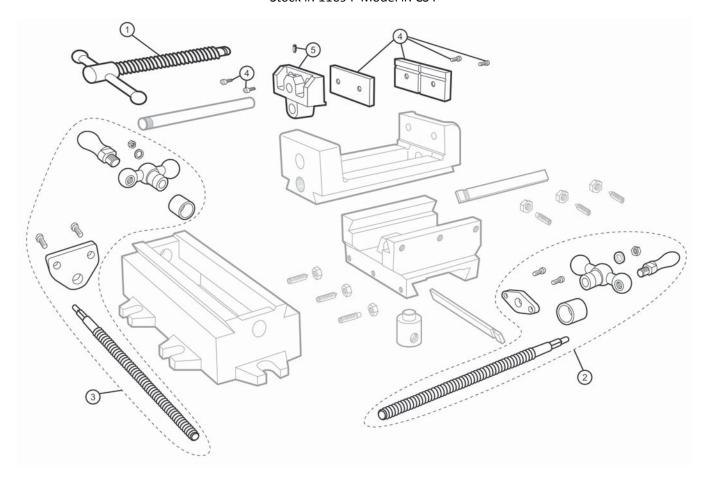

## 4" Cross Slide Drill Press Vise - Parts Diagram

4"Jaw Width, 4"Jaw Opening, 1-3/8" Jaw Depth Stock #: 11694 Model #: CS4

| # | Part     | Description                   |
|---|----------|-------------------------------|
| 1 | 11694-01 | Handle & Spindle Assembly - 1 |
| 2 | 11694-02 | Handle & Spindle Assembly - 2 |
| 3 | 11694-03 | Handle & Spindle Assembly - 3 |
| 4 | 11694-04 | Jaw Insert Assembly           |
| 5 | 11694-05 | Moveable Jaw with Screw       |