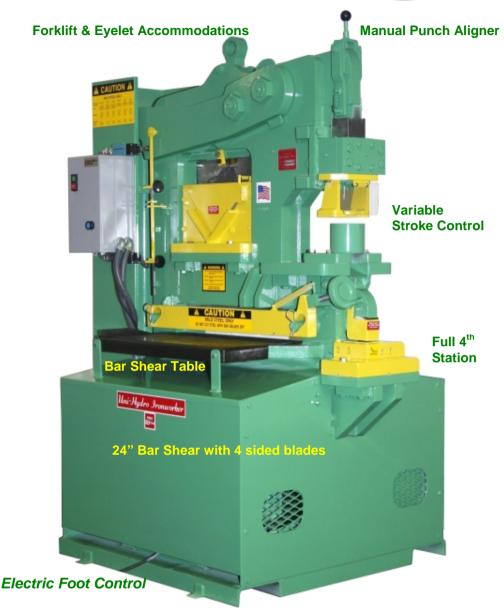

## Accessories

Punch nut wrench for L series or 150 and 500 Series Bar shear stop for production shearing to 24" Bar Shear table extends the table from 3" to 12" Punch Rack holds up to 30 sets of Punches & Dies Steel bin catcher catches steel from bar shear Oversize die stand for punching over 2 1/4" round Oversize stripper for punching over 2 1/4" round Punch Table with Adjustable jig Grease bank for under cover lubrication Slug Type Angle Shear

Offset die stand for punching close to web \*

Please specify: size of angle to be punched, largest diameter hole to be punched and distance out from web to center of hole

6 - 24" Brake \* **Angle Shear Channel Shear Rod Shear Coper Notcher Square Notcher Pipe Notcher** Z & T Shear

\* Check Station

| Throat Depth 9"                                                                                                                                                 |    |
|-----------------------------------------------------------------------------------------------------------------------------------------------------------------|----|
|                                                                                                                                                                 |    |
| Tonnage 80                                                                                                                                                      |    |
| 2" hole in ½"<br>1 3/8" hole in ¾<br>2 ¼" hole in 7/16                                                                                                          |    |
| ## X 24"   1/4" x 24"   1/2" x 20"   3/4" x 10"   1" x 6"                                                                                                       |    |
| Angle Shear 90° - Slug Type - Server Cut                                                  |    |
| Miter Angle 45°  - Bar Shear  - Slug Type  4" x 4" x ½"  4" x 4" x 3/8"                                                                                         |    |
| Channel Shear 2", 3", 4", 5", 6"                                                                                                                                |    |
| Rod Shear<br>- Round (max) 1 1/4"                                                                                                                               |    |
| Coper Notcher 90° (notcher station) (punch or power cavity)  3" x 3" x ½" 4" x 4" x ½"                                                                          |    |
| Square Notcher (notcher station) (punch or power cavity)  2" x 3" x 3/8" 3" x 3" x 3/8"                                                                         |    |
| Pipe Notcher Sched 40 or 80 (larger sizes on request)    1 1/4", 1 1/2", 2"                                                                                     |    |
| Brake 6", 9", 14", 18", 2 capacity                                                                                                                              | 4" |
| Strokes per minute - light material - at max capacity  50 9                                                                                                     |    |
| Hydraulics 2,000 psi                                                                                                                                            |    |
| Oil Capacity 16 gallons                                                                                                                                         |    |
| Motor<br>- Standard 7 ½HP, 3 phase<br>- Optional 7 ½HP, 1 phase                                                                                                 |    |
| Dimensions  - Width  - Length  - Height  Bar shear work ht. Punch table top ht. Cavity tabletop ht Notcher station working ht.  37" 46" 70" 29" 39 1/4" 41" 31" |    |
| Weight (net) 3,100 lbs                                                                                                                                          |    |