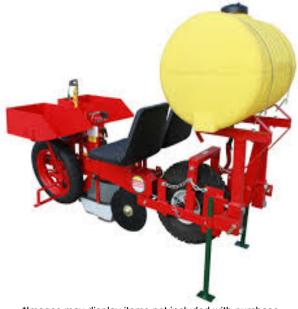

# **Mechanical Transplanter One Row High Proformance Transplanter Package 1000B-3**

\$4,895

As low as \$159/mo through Elite Metal Tools financing partners.

Use your phone to take a picture of this QR Code to learn more!

- 3 -Point hitch
- · Barrel and barrel mounting
- · Optional cushion seat
- Optional double disc opener shoe