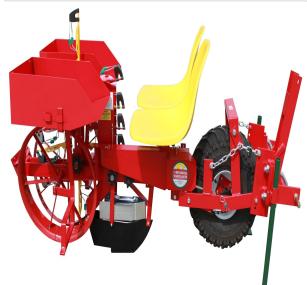

EliteMetalTools.com 281-241-9504 insidesales@elitemetaltools.com M-F 8:00 AM - 7:30 PM EST

Mechanical Transplanter High Performance Transplanter 1000

Direct drive system

- Fiberglass seats
- One universal 12 pocket chain for spacings 6" and up
- Shown with optional 3 point hitch

**Free Shipping** Free shipping on ALL machines throughout the contiguous United States to all commercial locations.