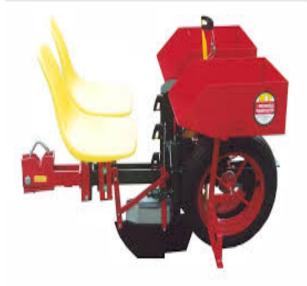

# **Mechanical Transplanter Economical Transplanter 22C**

\$2,645

As low as \$85/mo through Elite Metal Tools financing partners.

Use your phone to take a picture of this QR Code to learn more!

- Affordable for any farmer
- · Optional water valve
- 2 fiber glass seats included
- Includes Packing Wheel Drive System