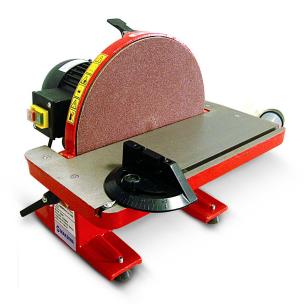

# Maksiwa Disc Sander 300mm (11.8") LD.300

\$579

As low as \$18/mo through Elite Metal Tools financing partners.

Use your phone to take a picture of this QR Code to learn more!

Table size: 17 ½"
Table tilt: 0° to 45°
Load capacity: 440 Lbs