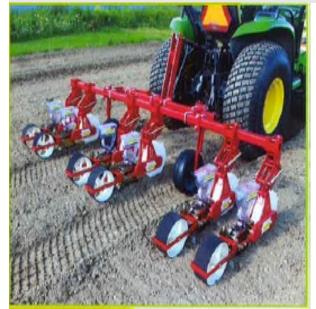

# **Mechanical Transplanter Six Row Toolbar Mounted Seeder JPH-6**

\$8,248.9

As low as \$268/mo through Elite Metal Tools financing partners.

Use your phone to take a picture of this QR Code to learn more!

- Includes gauge wheels
- · Includes set back toolbars
- 3-point hitch included