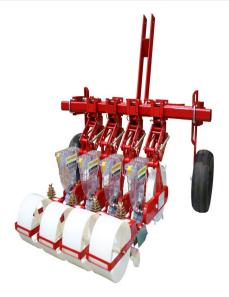

# **Mechanical Transplanter Four Row Toolbar Mounted Seeder JPH-4**

\$5,498.9

As low as \$178/mo through Elite Metal Tools financing partners.

Use your phone to take a picture of this QR Code to learn more!

- Includes optional gauge wheels
- · Includes set back tool bar
- 3-point hitch included