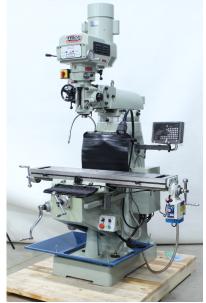

# **Baileigh Vertical Mill VM-949E-VS**

\$16,952.86

**\$13,799** Save \$3,153.86!

As low as \$448/mo through Elite Metal Tools financing partners.

Use your phone to take a picture of this QR Code to learn more!

- Spindle Speeds 60 4,200RPM Infinitely Variable
- Distance from Spindle to Table 18.5"
- Spindle Travel 4.9"
- Spindle Speed Range 60 to 4200 RPM