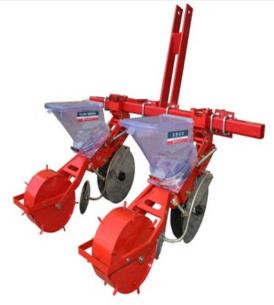

# **Mechanical Transplanter Toolbar Mounted Seeder TDR-2**

\$3,738.9

As low as \$121/mo through Elite Metal Tools financing partners.

Use your phone to take a picture of this QR Code to learn more!

- · Large disc opener
- Transparent hopper
- Removable hopper
- · For planting large seeds