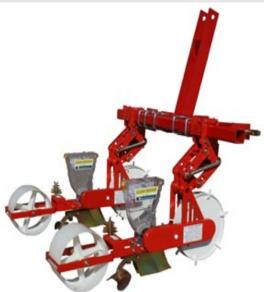

Mechanical Transplanter Two Row Toolbar Mounted Seeder JPH-2

- Two-row push style seeder
- Row spacing as close as 3" and up to 5-1/2"
- Row spacings are possible up to 12" when center metering unit is removed
- Call Elite Metal Tools for monthly specials

**Free Shipping** Free shipping on ALL machines throughout the contiguous United States to all commercial locations.