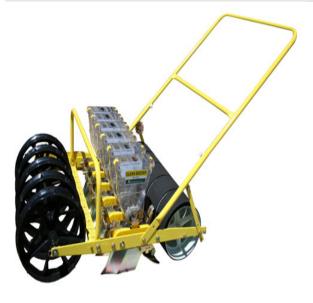

# **Mechanical Transplanter Six Row Push Seeder JP-6**

\$2,858.9

As low as \$92/mo through Elite Metal Tools financing partners.

Use your phone to take a picture of this QR Code to learn more!

- Accurately singulates very small seeds and larger seeds with quick change seed rolls
- JP-3 and JP-6 spacing between rows can be as close as 3"
- JP-6 standard frame 6 row can have outside row widths out to 22"
- Extra seeder heads available for JP-3 and JP-6 for \$200.00 each