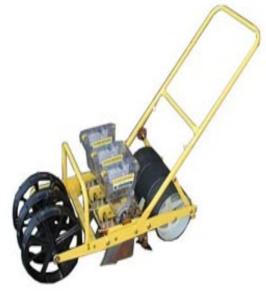

# **Mechanical Transplanter Multi-Row Push Seeder JP-3**

\$1,648.9

As low as \$53/mo through Elite Metal Tools financing partners.

Use your phone to take a picture of this QR Code to learn more!

- Accurately singulates very small seeds and larger seeds with quick change seed rolls.
- JP-3 spacing between rows can be as close as 3".
- Extra seeder heads available for JP-3 for \$200.00 each.
- · See below for spacing chart and rollers available.