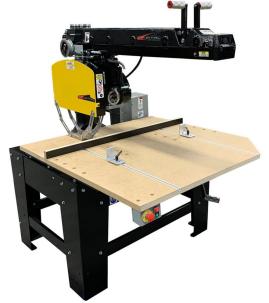

# Radial Arm Saw 3553 \$14,166.66

The Original Saw Company 20" 208V Three Phase 7.5HP with 23" Crosscut Super Duty

As low as \$460/mo through Elite Metal Tools financing partners.

Use your phone to take a picture of this QR Code to learn more!