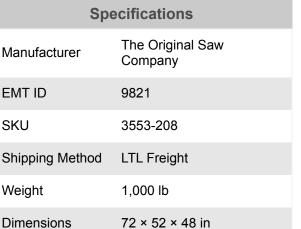

# Radial Arm Saw 3553 \$14,166.66

The Original Saw Company 20" 208V Three Phase 7.5HP with 23" Crosscut Super Duty

As low as \$460/mo through Elite Metal Tools financing partners.

Use your phone to take a picture of this QR Code to learn more!