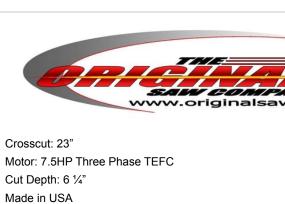

# Radial Arm Saw 3553 \$14,166.66

The Original Saw Company 20" 208V Three Phase 7.5HP with 23" Crosscut Super Duty

As low as \$460/mo through Elite Metal Tools financing partners.

Use your phone to take a picture of this QR Code to learn more!