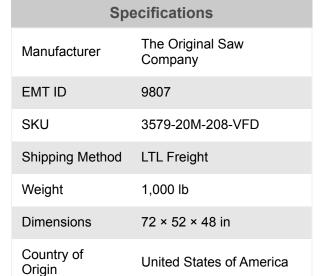

M-F 8:00 AM - 7:30 PM EST

\*Images may display items not included with purchase

The Original Saw Company 20" Three Phase 208V Super Duty Metal Cutting Radial Arm Saw with 24" Crosscut 3579-20M-208-VFD

\$14,754.02