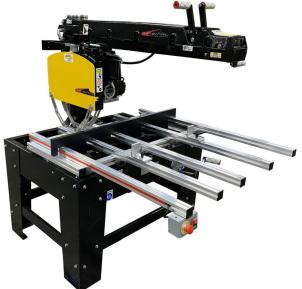

M-F 8:00 AM - 7:30 PM EST

\*Images may display items not included with purchase

The Original Saw Company 20" Three Phase 208V Super Duty Metal Cutting Radial Arm Saw with 24" Crosscut 3579-20M-208-VFD

\$14,754.02

As low as \$479/mo through Elite Metal Tools financing partners.

Use your phone to take a picture of this QR Code to learn more!

- Max Depth Cut: 7" deep
- Max Crosscut: 24" wide
- Cuttable Material: Aluminum, Brass, Bronze, Copper, Fiberglass, Lead Sheets, Plastic, Steel
- Max Crosscut at Max Depth: 18 1/2" wide