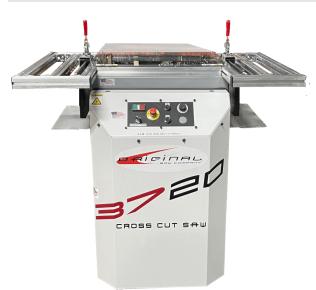

EliteMetalTools.com 281-241-9504 insidesales@elitemetaltools.com M-F 8:00 AM - 7:30 PM EST

The Original Saw Company 16" 208V Three Phase Variable Speed Semi-Automatic Crosscut Power Saw 3720.S

- Motor: 5HP Three Phase TEFC
- Crosscut: 18"
- Cut Depth: 4 1/4"
- Made in USA

**Free Shipping** Free shipping on ALL machines throughout the contiguous United States to all commercial locations.

**Product Selection** A wide selection of machinery for you to compare brands and features. Find the right machine for your job.