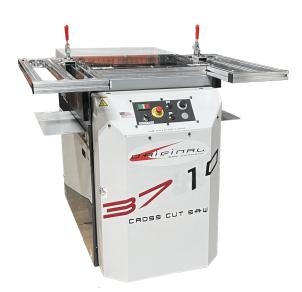

EliteMetalTools.com 281-241-9504 insidesales@elitemetaltools.com M-F 8:00 AM - 7:30 PM EST

The Original Saw Company 14" 208V Single Phase Variable Speed Semi-Automatic Crosscut Power Saw 3710.S

\$17,895.01

- Motor: 3HP Single Phase TEFC
- Crosscut: 17 ¼"
- Cut Depth: 3 ¼"
- Made in USA

**Free Shipping** Free shipping on ALL machines throughout the contiguous United States to all commercial locations.

**Product Selection** A wide selection of machinery for you to compare brands and features. Find the right machine for your job.