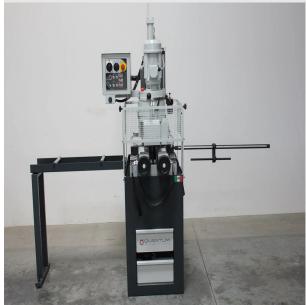

# Quantum Machinery MACC 14.50" 220V Three Phase Vertical Semi-Automatic Double-Column Cold Saw NTS 370

\$23,120.69

As low as \$457/mo through Elite Metal Tools financing partners.

Use your phone to take a picture of this QR Code to learn more!

- Blade Size (Bore HSS): 370mm x 2.5mm x 32mm
- Max Vice Opening: 7.2"
- 2 Speeds: 25 & 50 RPM
- Movable Cutting Head: from 45° Left up to 45° Right