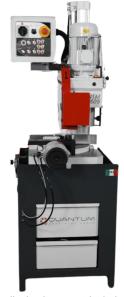

# Quantum Machinery MACC 14" 220V Three Phase Vertical Semi-Automatic Double-Column Cold Saw NTM350-S

\$17,079.13

As low as \$337/mo through Elite Metal Tools financing partners.

Use your phone to take a picture of this QR Code to learn more!

- Blade Size (Bore HSS Blade): 370mm x 2.5mm x 32mm
- Max Vice Opening: 7.2"
- 2 Speeds: 36 & 72 RPM
- Moveable Head: can move up to 45° left to right and 60° right