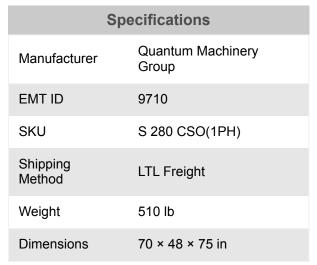

# **Quantum Machinery 220V Single Phase 8.6" Manual Band Saw with Automatic Hydraulic Head Descent S 280 CSO**

\$6,217.44

As low as \$202/mo through Elite Metal Tools financing partners.

Use your phone to take a picture of this QR Code to learn more!