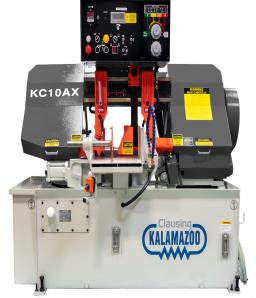

# Clausing Kalamazoo 230V Three Phase 10"x11" Variable Speed Automatic Horizontal Bandsaw KC10AX

\$28,435

As low as \$562/mo through Elite Metal Tools financing partners.

Use your phone to take a picture of this QR Code to learn more!