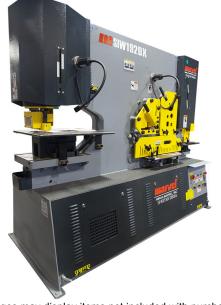

# Marvel Amada Three Phase Spartan Series 192 Ton Heavy Duty Dual Cylinder Ironworker MSIW192DX

\$89,250

As low as \$1,766/mo through Elite Metal Tools financing partners.

Use your phone to take a picture of this QR Code to learn more!

- 192 Ton Capacity
- 15 HP Motor
- 24-9/16" Throat
- 5 Work Stations