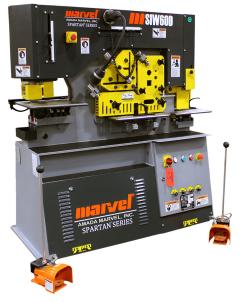

# Marvel Amada Three Phase Spartan Series 60 Ton Heavy Duty Dual Cylinder Ironworker MSIW60D

\$27,195

As low as \$538/mo through Elite Metal Tools financing partners.

Use your phone to take a picture of this QR Code to learn more!

- 60 Ton Capacity
- 7-1/2 HP Motor
- 10" Throat
- 5 Work Stations