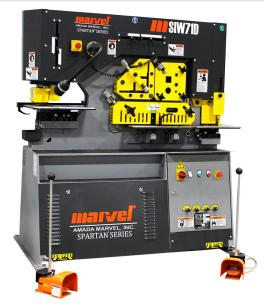

# Marvel Amada Three Phase Spartan Series 71 Ton Heavy Duty Dual Cylinder Ironworker MSIW71D

\$29,995

As low as \$593/mo through Elite Metal Tools financing partners.

Use your phone to take a picture of this QR Code to learn more!

- 71 Ton Capacity
- 7-1/2 HP Motor
- 12" Throat
- 5 Work Stations