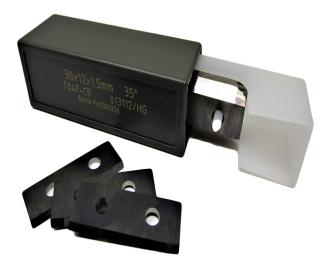

# Powermatic Powermatic — Inserts for PJ1696 and 1285 Spiral Head 6400013

\$195

Use your phone to take a picture of this QR Code to learn more!

- 30 x 12 x 1.5mm
- 35 degree bevel