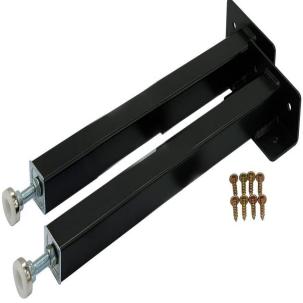

# Powermatic Leg Assembly 6441000Z

\$245.69 **\$235** 

Use your phone to take a picture of this QR Code to learn more!

Powermatic Leg Assembly