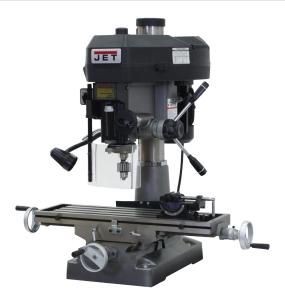

# Jet JMD-18 Mill/Drill With NEWALL DP500 **DRO 350133**

\$7,531.09

**\$5,799** Save \$1,732.09!

As low as \$188/mo through Elite Metal Tools financing partners.

Use your phone to take a picture of this QR Code to learn more!

- 1/2" Drill chuck, chuck arbor
- 360° head swivel
- Adjustable carbide facemill
- Base taper allows for easier clean up
- · Easy to read internal depth gauge