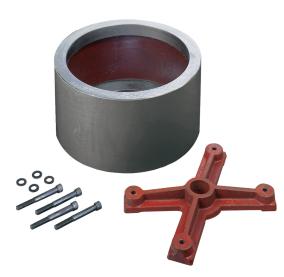

FREE SHIPPING

\*Images may display items not included with purchase

| Specifications    |                      |
|-------------------|----------------------|
| Manufacturer      | JET                  |
| EMT ID            | 8934                 |
| SKU               | JT9-350090           |
| UPC               | 662755691713         |
| Shipping Method   | Ground               |
| Weight            | 70.35 lb             |
| Dimensions        | 10.4 × 10.5 × 7.5 in |
| Country of Origin | Taiwan               |

• Adds 6" height capacity

- Includes all mounting hardware
- Specially designed for each model

*Free Shipping* Free shipping on ALL machines throughout the contiguous United States to all commercial locations.