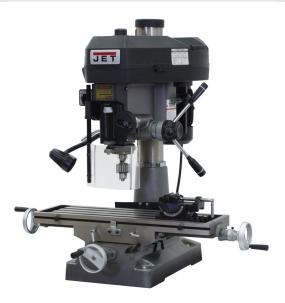

# Jet JMD-18 Mill/Drill With R-8 Taper 115V1Ph 350018

\$4,324.59

**\$3,519.99** Save \$804.6!

As low as \$114/mo through Elite Metal Tools financing partners.

Use your phone to take a picture of this QR Code to learn more!

- 1/2" Drill chuck, chuck arbor
- 360° head swivel
- Adjustable carbide facemill
- Base taper allows for easier clean up
- · Easy to read internal depth gauge