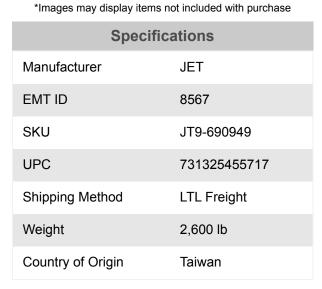

281-241-9504



insidesales@elitemetaltools.com M-F 8:00 AM - 7:30 PM EST

# Jet JTM-4VS Mill With 3-Axis ACU-RITE G-2 MILLPWR CNC With Air Powered Draw Bar 690949

\$61,674.29

\$47,795

Save \$13,879.29!

As low as \$945/mo through Elite Metal Tools financing partners.





Use your phone to take a picture of this QR Code to learn more!







## Free Shipping

Free shipping on ALL machines throughout the contiguous United States to all commercial locations.

# **Product Selection**

A wide selection of machinery for you to compare brands and features. Find the right machine for your job.



# Knowledgeable Staff

When you have questions, we have the staff that will help you find the answer and equipment that best fits your needs.

#### **Customer Service**

Fast and friendly service centered around creating a positive experience.

## Price Matching

Our prices are highly competitive. However, if you find an item cheaper somehwere else, we will match that price. Contact us for details.

elitemetaltools.com - 09/14/2025