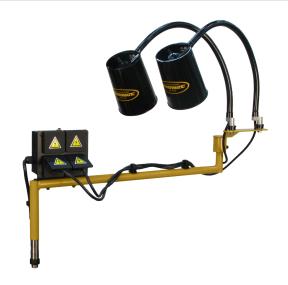

# Powermatic Lamp kit for 3520B, 3520C, and 4224B 6294901K

\$823.09

\$735

As low as \$23/mo through Elite Metal Tools financing partners.

Use your phone to take a picture of this QR Code to learn more!

- Adjustable arm with a quad power outlet and two Powermatic flex lamps
- Fits 3520B, 3520C, and 4224B