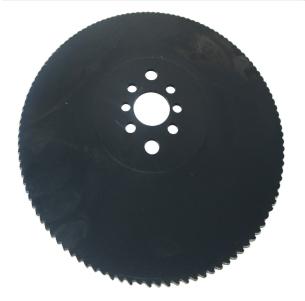

# Jet JET — Replacement Circular Saw Blade, 225mm 120T for F225 579002

<del>\$283.79</del>

\$259

Use your phone to take a picture of this QR Code to learn more!

- HSS steel
- 62-64 HRc
- 225mm
- 120T
- 2 pin holes are 11mm diameter / 63mm on center