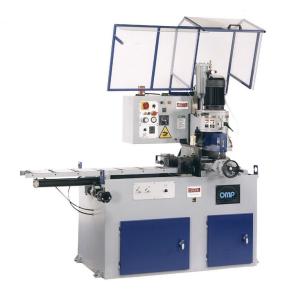

# Title: Dake Model 370PP-L 220V Three Phase 14½" Euromatic Automatic Non-Ferrous Cold Saw 976210

\$52,995

As low as \$1,048/mo through Elite Metal Tools financing partners.

Use your phone to take a picture of this QR Code to learn more!

Max Vise Opening: 81/4"
Max Angle: 45° Left
Speeds: 1500/3000 rpm
Work Height: 35"