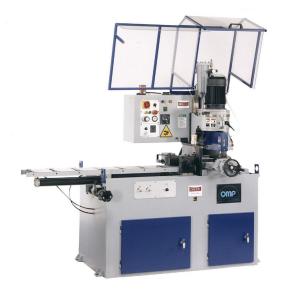

# Dake Model 370PP 220V Three Phase 14½" Euromatic Automatic Ferrous Cold Saw 976208

\$52,995

As low as \$1,048/mo through Elite Metal Tools financing partners.

Use your phone to take a picture of this QR Code to learn more!

Max Vise Opening: 8¼"Max Angle: 45° Left/90° Right

Speeds: 25/50 rpmWork Height: 35"