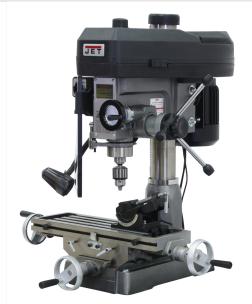

## Jet JMD-15 Mill/Drill With NEWALL DP500 DRO 350132

\$6,081.39 \$4,775 Save \$1,306.39!

As low as \$155/mo through Elite Metal Tools financing partners.

FREE SHIPPING

EliteMetalTools.com

insidesales@elitemetaltools.com M-F 8:00 AM - 7:30 PM EST

281-241-9504

Use your phone to take a picture of this QR Code to learn more!

- 1/2" Drill chuck, chuck arbor
- 360° head swivel
- Adjustable carbide facemill
- Base taper allows for easier clean up
- · Easy to read external depth gauge