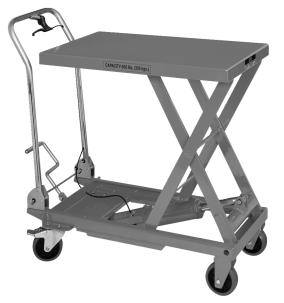

# Jet SLT-660F, Scissor Lift Table With Folding Handle 140777

\$1,277.99

**\$795** Save \$482.99!

As low as \$25/mo through Elite Metal Tools financing partners.

Use your phone to take a picture of this QR Code to learn more!

- All steel design of frame and table permit the transport of heavy materials
- Easy-To-Use Hydraulic Foot Pump
- Easy-to-use hydraulic foot pump for precision raising and lowering of table
- Fixed rear wheels feature parking brakes for added safety
- Fold-down handle for easy storage