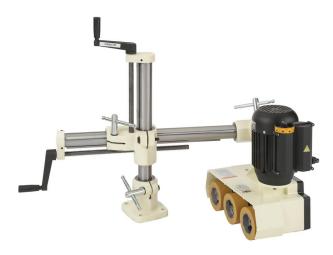

# **Shop Fox 1/2 HP 220V Single Phase Power Feeder W1766**

<del>\$1,775</del>

\$1,659

As low as \$53/mo through Elite Metal Tools financing partners.

Use your phone to take a picture of this QR Code to learn more!

Movement: Horizontal 16-3/8", Vertical 10-1/4"

• Range of Feed Speeds: 9.5, 15, 25, 38 FPM

Speed: 1725 RPM

• Motor: 1/2 HP, 220V, Single Phase