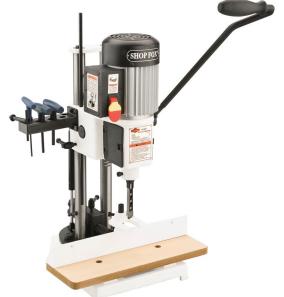

# **Shop Fox 3/4 HP 110V Single Phase Heavy Duty Mortising Machine W1671**

# \$669

As low as \$21/mo through Elite Metal Tools financing partners.

Use your phone to take a picture of this QR Code to learn more!

Max. Mortising Depth: 4-1/2"Max. Cutting Capacity Width: 8"

Speed: 3450 RPM