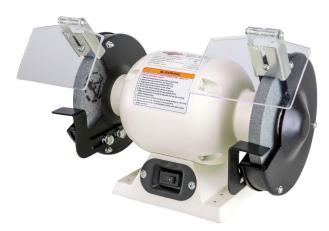

Wheel Size: 6"

- Wheel Width: 1/2" to 3/4"
- 3450 RPM
- Motor: 1/3 HP, 110V, 1 Phase

**Free Shipping** Free shipping on ALL machines throughout the contiguous United States to all commercial locations.

**Product Selection** A wide selection of machinery for you to compare brands and features. Find the right machine for your job.