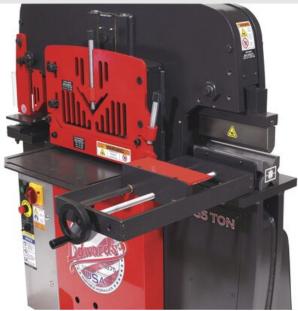

# **Edwards Press Brake Back Gauge PR135**

\$1,031.99

\$897

As low as \$29/mo through Elite Metal Tools financing partners.

Use your phone to take a picture of this QR Code to learn more!

United States of America

 $27 \times 16 \times 6$  in

- · Positive stop attachment fitted to the back of the Ironworker ensures accurate bending
- Fits all Edwards Ironworkers
- Fits all Edwards Ironworkers and Shop Presses
- Speed up production on repeatable bends by providing an adjustable stop for the various size Brake Attachments