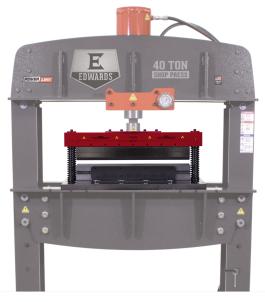

# Edwards Six Piece Press Tooling Set for 20 & 40 Ton Shop Presses PRB06

\$970.59

\$850

As low as \$27/mo through Elite Metal Tools financing partners.

Use your phone to take a picture of this QR Code to learn more!

- Compatible with Edwards 20 and 40 Ton Shop Presses
- Easy to install on the Edwards 20 and 40 Ton Shop Presses, this versatile set has a piece of tooling to fit all your needs
- The Six Piece Press Tooling Set includes both tapered, cutaway, and various diameter push blocks to allow users to press bearings, bend metal or straighten part