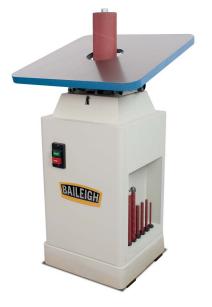

# **Baileigh OS-2424 Oscillating Spindle Sander**

\$2,985.43

**\$2,430** Save \$555.43!

As low as \$78/mo through Elite Metal Tools financing partners.

Use your phone to take a picture of this QR Code to learn more!

- 110V
- 1 Horse Power
- 4" Dust Collection Port
- 1725 Rpm