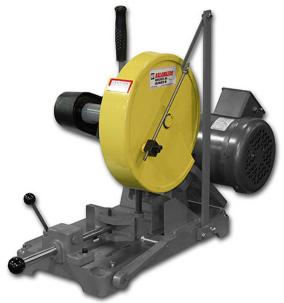

# Kalamazoo K10HS 10" Non-Ferrous Saw

\$1,899

As low as \$61/mo through Elite Metal Tools financing partners.

Use your phone to take a picture of this QR Code to learn more!

- 10" High speed nonferrous saw for cutting aluminum, brass and plastic
- 3.25" round solid capacity
- Uses high speed carbide tipped blade (non included)
- Single quick release cam-lock vise