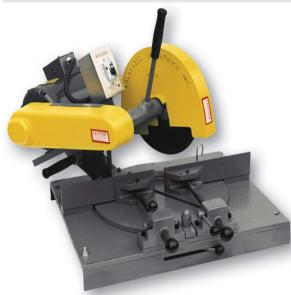

EliteMetalTools.com 281-241-9504 insidesales@elitemetaltools.com M-F 8:00 AM - 7:30 PM EST

Kalamazoo Mitering Saw KM10

\$1,915

As low as \$62/mo through Elite Metal Tools financing partners.

Use your phone to take a picture of this QR Code to learn more!

- Cuts 0 to 45 Degrees Left or Right
- Positive Index Holes
- Two Cam-Lock Vises
- 10" Blade 5/8" Arbor

**Free Shipping** Free shipping on ALL machines throughout the contiguous United States to all commercial locations.